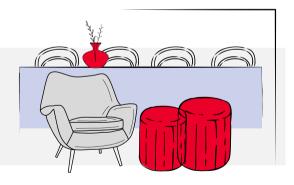

## PRIVATE PLATFORM

Watch the gala from a furnished platform above the floor of the Breslin Center. Platforms offer a variety of seating styles and are available on a first come, first served basis. For parties of up to 10 guests.