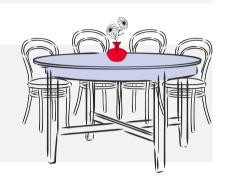

# **BANQUET TABLE**

Guests will be seated at a banquet table on the floor of the Breslin Center. Banquet tables are located across the center of the floor for a clear view of the program. Banquet seating can be purchased for parties of up to 8 guests.