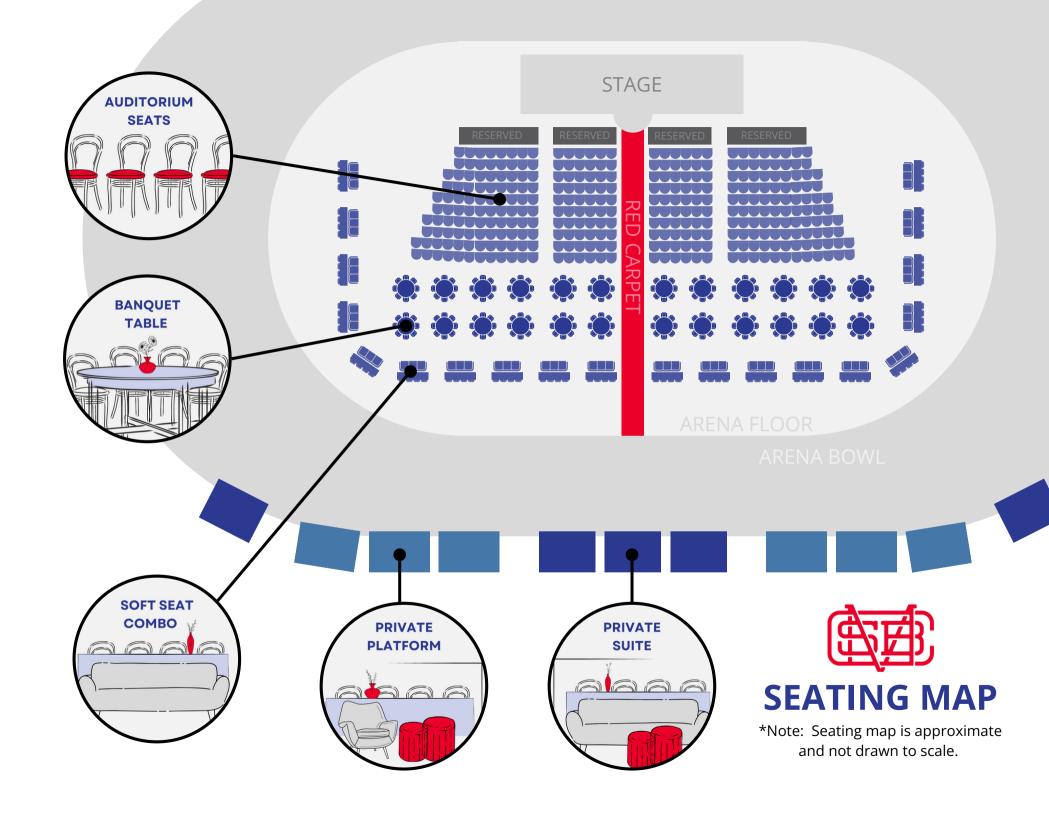

## **20th Annual Awards Gala Seating Options**

Tickets include access to the Michigan Strolling Dinner Reception just prior to the Awards Gala and access to the Afterglow Reception immediately following.

## **AUDITORIUM SEATS**

Guests will be seated in rows on the floor of the Breslin Center located across the floor of the Breslin Center. Tickets sold individually, guests will receive a section and row assignment upon arrival.

# **BANQUET TABLE**

Guests will be seated at a banquet table on the floor of the Breslin Center. Banquet tables are located across the center of the floor for a clear view of the program. Banquet seating can be purchased for parties of up to 8 guests.

### **SOFT SEAT COMBO**

This seating arrangement includes a sofa and a hightop table on the floor of the Breslin Center. Guests here will enjoy the gala across the perimeter of the arena floor. For parties of up to 7 guests.

## PRIVATE PLATFORM

Watch the gala from a furnished platform above the floor of the Breslin Center. Platforms offer a variety of seating styles and are available on a first come, first served basis. For parties of up to 10 guests.

## **PRIVATE SUITE**

Enjoy a private suite above the floor of the Breslin Center with your team. Suites offer a variety of seating styles and are available on a first come, first served basis. For parties of up to 15 guests.